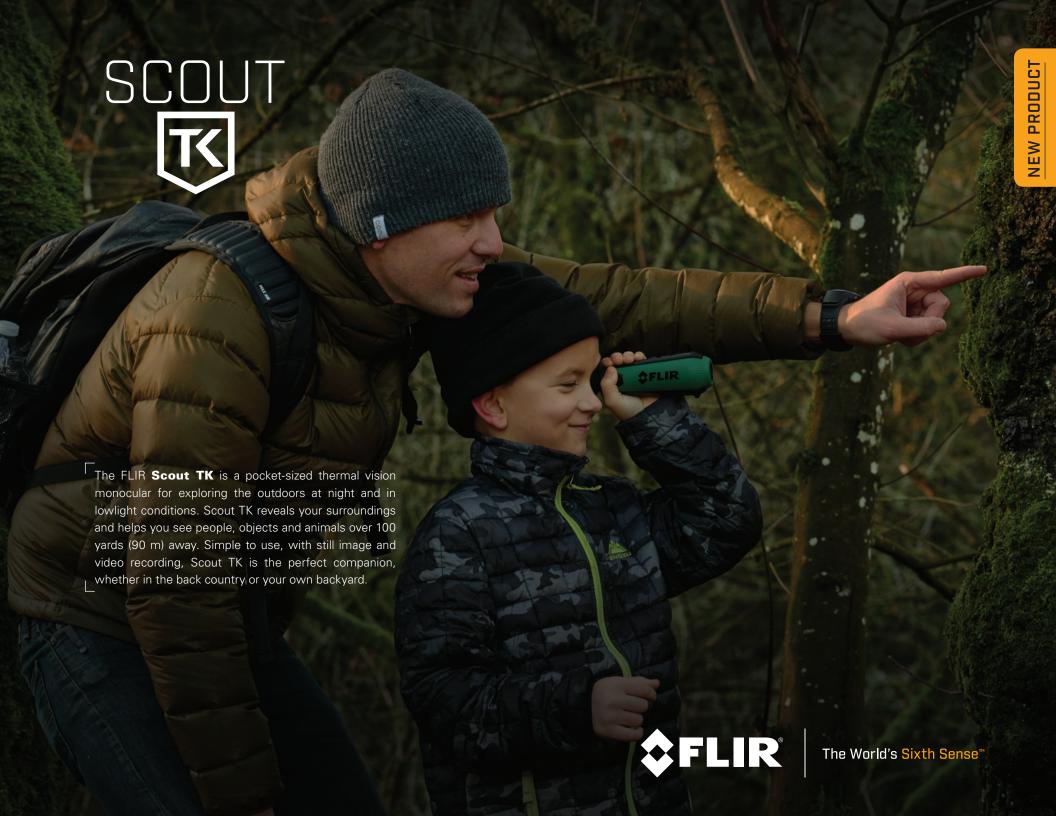

### **EXPLORE LIKE NEVER BEFORE**

Find wildlife, stay aware in the dark

- See animals/people over 100 yards away
- Pocket-sized, light-weight (6 oz. / 170 g)
- Rugged design withstands bumps and splashes
- Records video and still images to share with others

# STAY AWARE, STAY SAFE

Use for personal home security at night

- Keep an eye on your property 24/7
- Search for missing pets, check for predators
- Scan sidewalks, parking lots, & parks in the dark
- 5-hour Rechargeable Li-Ion battery